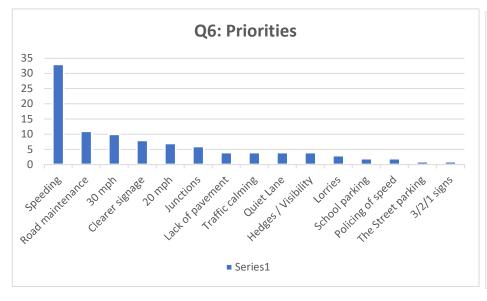

### Q5: Is the speed camera effective?

| · ·        |    |
|------------|----|
| Yes        | 40 |
| No         | 27 |
| Don't Know | 5  |
|            | 72 |

| Q6: Priorities      | #   | %     |
|---------------------|-----|-------|
| Speeding            | 33  | 33.0  |
| Road maintenance    | 11  | 11.0  |
| 30 mph              | 10  | 10.0  |
| Clearer signage     | 8   | 8.0   |
| 20 mph              | 7   | 7.0   |
| Junctions           | 6   | 6.0   |
| Lack of pavement    | 4   | 4.0   |
| Traffic calming     | 4   | 4.0   |
| Quiet Lane          | 4   | 4.0   |
| Hedges / Visibility | 4   | 4.0   |
| Lorries             | 3   | 3.0   |
| School parking      | 2   | 2.0   |
| Policing of speed   | 2   | 2.0   |
| The Street parking  | 1   | 1.0   |
| 3/2/1 signs         | 1   | 1.0   |
|                     | 100 | 100.0 |

#### **ORIGINAL RANKINGS BY QUESTION**

|    | Q3: Specific Issues | #  |    | Q6: Priorities      | #  |
|----|---------------------|----|----|---------------------|----|
| 1  | Speeding            | 46 | 1  | Speeding            | 33 |
| 2  | B1078               | 17 | 2  | Road maintenance    | 11 |
| 3  | Lorries             | 15 | 3  | 30 mph              | 10 |
| 4  | Hedges / Visibility | 12 | 4  | Clearer signage     | 8  |
| 5  | Junctions           | 11 | 5  | 20 mph              | 7  |
| 6  | Lack of pavement    | 9  | 6  | Junctions           | 6  |
| 7  | Road width          | 7  | 7  | Lack of pavement    | 4  |
| 8  | Road Signage        | 7  | 8  | Traffic calming     | 4  |
| 9  | Road maintenance    | 5  | 9  | Quiet Lane          | 4  |
| 10 | Vehicle Volume      | 4  | 10 | Hedges / Visibility | 4  |
| 11 | Tractors            | 3  | 11 | Lorries             | 3  |
| 12 | School parking      | 2  | 12 | School parking      | 2  |
| 13 | Electric cars       | 2  | 13 | Policing of speed   | 2  |
| 14 | White Lines         | 1  | 14 | The Street parking  | 1  |
| 15 | Street Lights       | 1  | 15 | 3/2/1 signs         | 1  |