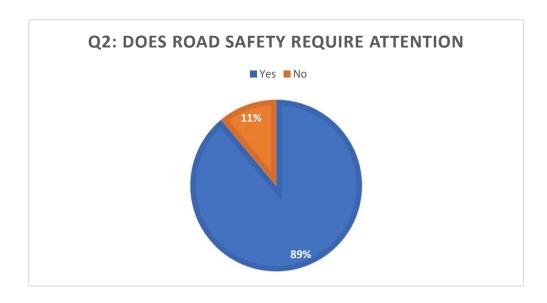

### Q2: Does road safety require attention

| Yes         | 64  |
|-------------|-----|
| No          | 8   |
| No Response | 108 |
|             | 180 |

| Q3: Specific Issues | #   | %     |
|---------------------|-----|-------|
| Speeding            | 46  | 32.4  |
| B1078               | 17  | 12.0  |
| Lorries             | 15  | 10.6  |
| Hedges / Visibility | 12  | 8.5   |
| Junctions           | 11  | 7.7   |
| Lack of pavement    | 9   | 6.3   |
| Road width          | 7   | 4.9   |
| Road Signage        | 7   | 4.9   |
| Road maintenance    | 5   | 3.5   |
| Vehicle Volume      | 4   | 2.8   |
| Tractors            | 3   | 2.1   |
| School parking      | 2   | 1.4   |
| Electric cars       | 2   | 1.4   |
| White Lines         | 1   | 0.7   |
| Street Lights       | 1   | 0.7   |
|                     | 142 | 100.0 |