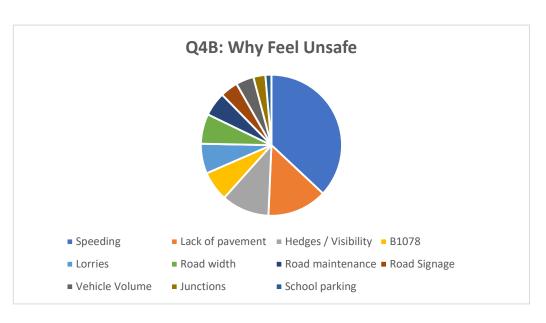

| Q4 Do you feel safe |    |
|---------------------|----|
| Yes                 | 13 |
| No                  | 59 |
|                     | 72 |

| Q4B: Why Feel Unsafe | #  | %     |
|----------------------|----|-------|
| Speeding             | 27 | 37.0  |
| Lack of pavement     | 10 | 13.7  |
| Hedges / Visibility  | 8  | 11.0  |
| B1078                | 5  | 6.8   |
| Lorries              | 5  | 6.8   |
| Road width           | 5  | 6.8   |
| Road maintenance     | 4  | 5.5   |
| Road Signage         | 3  | 4.1   |
| Vehicle Volume       | 3  | 4.1   |
| Junctions            | 2  | 2.7   |
| School parking       | 1  | 1.4   |
|                      | 73 | 100.0 |

|    | Q4B: Why Feel Unsafe | #  |
|----|----------------------|----|
| 1  | Speeding             | 27 |
| 2  | Lack of pavement     | 10 |
| 3  | Hedges / Visibility  | 8  |
| 4  | B1078                | 5  |
| 5  | Lorries              | 5  |
| 6  | Road width           | 5  |
| 7  | Road maintenance     | 4  |
| 8  | Road Signage         | 3  |
| 9  | Vehicle Volume       | 3  |
| 10 | Junctions            | 2  |
| 11 | School parking       | 1  |