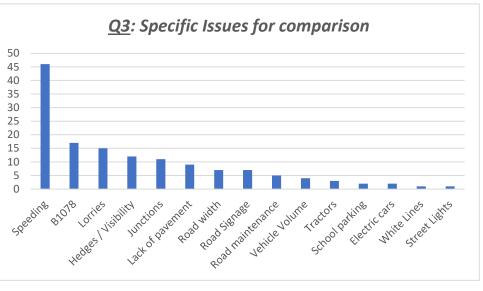

### Q2: Does road safety require attention

| Yes         | 64  |
|-------------|-----|
| No          | 8   |
| No Response | 108 |
|             | 180 |

| Q3: Specific Issues | #   | %     |
|---------------------|-----|-------|
| Speeding            | 46  | 32.4  |
| B1078               | 17  | 12.0  |
| Lorries             | 15  | 10.6  |
| Hedges / Visibility | 12  | 8.5   |
| Junctions           | 11  | 7.7   |
| Lack of pavement    | 9   | 6.3   |
| Road width          | 7   | 4.9   |
| Road Signage        | 7   | 4.9   |
| Road maintenance    | 5   | 3.5   |
| Vehicle Volume      | 4   | 2.8   |
| Tractors            | 3   | 2.1   |
| School parking      | 2   | 1.4   |
| Electric cars       | 2   | 1.4   |
| White Lines         | 1   | 0.7   |
| Street Lights       | 1   | 0.7   |
|                     | 142 | 100.0 |

#### **ORIGINAL RANKINGS BY QUESTION**

|    | Q3: Specific Issues | #  |    | Q6: Priorities      | #  |
|----|---------------------|----|----|---------------------|----|
| 1  | Speeding            | 46 | 1  | Speeding            | 33 |
| 2  | B1078               | 17 | 2  | Road maintenance    | 11 |
| 3  | Lorries             | 15 | 3  | 30 mph              | 10 |
| 4  | Hedges / Visibility | 12 | 4  | Clearer signage     | 8  |
| 5  | Junctions           | 11 | 5  | 20 mph              | 7  |
| 6  | Lack of pavement    | 9  | 6  | Junctions           | 6  |
| 7  | Road width          | 7  | 7  | Lack of pavement    | 4  |
| 8  | Road Signage        | 7  | 8  | Traffic calming     | 4  |
| 9  | Road maintenance    | 5  | 9  | Quiet Lane          | 4  |
| 10 | Vehicle Volume      | 4  | 10 | Hedges / Visibility | 4  |
| 11 | Tractors            | 3  | 11 | Lorries             | 3  |
| 12 | School parking      | 2  | 12 | School parking      | 2  |
| 13 | Electric cars       | 2  | 13 | Policing of speed   | 2  |
| 14 | White Lines         | 1  | 14 | The Street parking  | 1  |
| 15 | Street Lights       | 1  | 15 | 3/2/1 signs         | 1  |