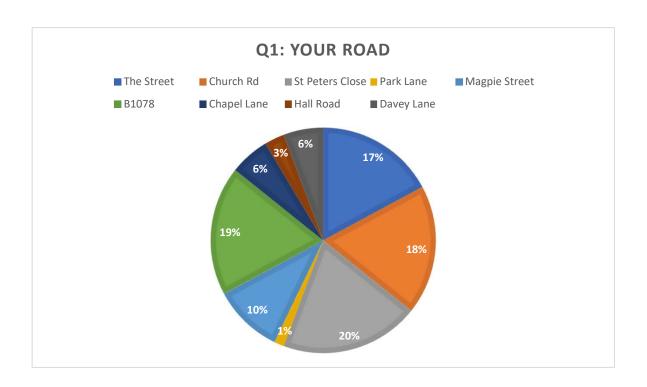

| Q1: Your Road   | #  |
|-----------------|----|
| The Street      | 12 |
| Church Rd       | 13 |
| St Peters Close | 14 |
| Park Lane       | 1  |
| Magpie Street   | 7  |
| B1078           | 13 |
| Chapel Lane     | 4  |
| Hall Road       | 2  |
| Davey Lane      | 4  |
|                 | 70 |