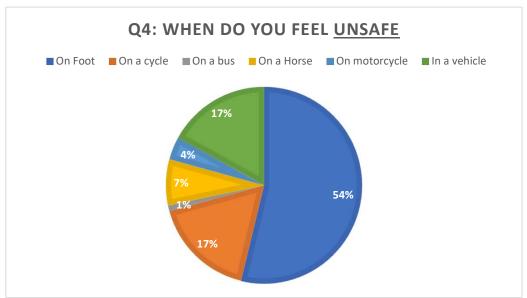

| Q4: When do you feel unsafe |     |  |
|-----------------------------|-----|--|
| On Foot                     | 57  |  |
| On a cycle                  | 18  |  |
| On a bus                    | 1   |  |
| On a Horse                  | 8   |  |
| On motorcycle               | 4   |  |
| In a vehicle                | 18  |  |
|                             | 106 |  |