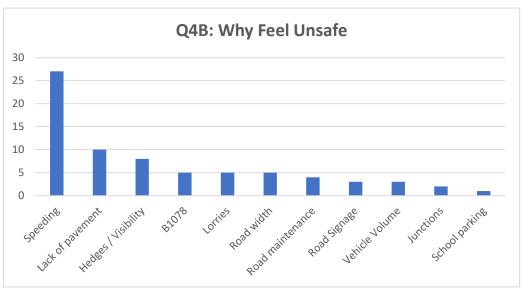

| Q4 Do you feel safe |    |
|---------------------|----|
| Yes                 | 13 |
| No                  | 59 |
|                     | 72 |

| Q4B: Why Feel Unsafe | #  | %     |
|----------------------|----|-------|
| Speeding             | 27 | 37.0  |
| Lack of pavement     | 10 | 13.7  |
| Hedges / Visibility  | 8  | 11.0  |
| B1078                | 5  | 6.8   |
| Lorries              | 5  | 6.8   |
| Road width           | 5  | 6.8   |
| Road maintenance     | 4  | 5.5   |
| Road Signage         | 3  | 4.1   |
| Vehicle Volume       | 3  | 4.1   |
| Junctions            | 2  | 2.7   |
| School parking       | 1  | 1.4   |
|                      | 73 | 100.0 |

|    | Q4B: Why Feel Unsafe | #  |
|----|----------------------|----|
| 1  | Speeding             | 27 |
| 2  | Lack of pavement     | 10 |
| 3  | Hedges / Visibility  | 8  |
| 4  | B1078                | 5  |
| 5  | Lorries              | 5  |
| 6  | Road width           | 5  |
| 7  | Road maintenance     | 4  |
| 8  | Road Signage         | 3  |
| 9  | Vehicle Volume       | 3  |
| 10 | Junctions            | 2  |
| 11 | School parking       | 1  |