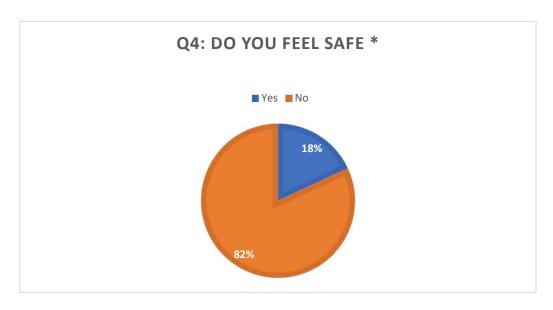

| Q4 Do you feel safe |    |
|---------------------|----|
| Yes                 | 13 |
| No                  | 59 |
|                     | 72 |

| Q4B: Why Feel Unsafe | #  | %     |
|----------------------|----|-------|
| Speeding             | 27 | 37.0  |
| Lack of pavement     | 10 | 13.7  |
| Hedges / Visibility  | 8  | 11.0  |
| B1078                | 5  | 6.8   |
| Lorries              | 5  | 6.8   |
| Road width           | 5  | 6.8   |
| Road maintenance     | 4  | 5.5   |
| Road Signage         | 3  | 4.1   |
| Vehicle Volume       | 3  | 4.1   |
| Junctions            | 2  | 2.7   |
| School parking       | 1  | 1.4   |
|                      | 73 | 100.0 |