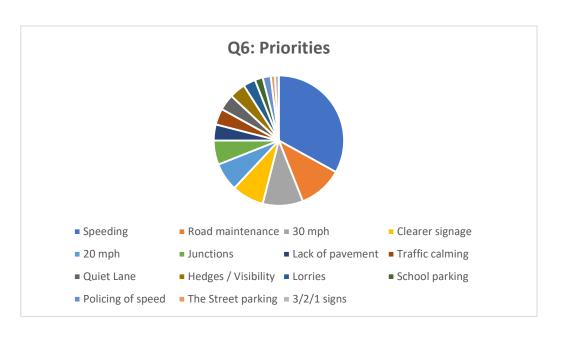

### Q5: Is the speed camera effective?

| · ·        |    |
|------------|----|
| Yes        | 40 |
| No         | 27 |
| Don't Know | 5  |
|            | 72 |

| Q6: Priorities      | #   | %     |
|---------------------|-----|-------|
| Speeding            | 33  | 33.0  |
| Road maintenance    | 11  | 11.0  |
| 30 mph              | 10  | 10.0  |
| Clearer signage     | 8   | 8.0   |
| 20 mph              | 7   | 7.0   |
| Junctions           | 6   | 6.0   |
| Lack of pavement    | 4   | 4.0   |
| Traffic calming     | 4   | 4.0   |
| Quiet Lane          | 4   | 4.0   |
| Hedges / Visibility | 4   | 4.0   |
| Lorries             | 3   | 3.0   |
| School parking      | 2   | 2.0   |
| Policing of speed   | 2   | 2.0   |
| The Street parking  | 1   | 1.0   |
| 3/2/1 signs         | 1   | 1.0   |
|                     | 100 | 100.0 |

#### **ORIGINAL RANKINGS BY QUESTION**

|    | Q3: Specific Issues | #  |    | Q6: Priorities      | #  |
|----|---------------------|----|----|---------------------|----|
| 1  | Speeding            | 46 | 1  | Speeding            | 33 |
| 2  | B1078               | 17 | 2  | Road maintenance    | 11 |
| 3  | Lorries             | 15 | 3  | 30 mph              | 10 |
| 4  | Hedges / Visibility | 12 | 4  | Clearer signage     | 8  |
| 5  | Junctions           | 11 | 5  | 20 mph              | 7  |
| 6  | Lack of pavement    | 9  | 6  | Junctions           | 6  |
| 7  | Road width          | 7  | 7  | Lack of pavement    | 4  |
| 8  | Road Signage        | 7  | 8  | Traffic calming     | 4  |
| 9  | Road maintenance    | 5  | 9  | Quiet Lane          | 4  |
| 10 | Vehicle Volume      | 4  | 10 | Hedges / Visibility | 4  |
| 11 | Tractors            | 3  | 11 | Lorries             | 3  |
| 12 | School parking      | 2  | 12 | School parking      | 2  |
| 13 | Electric cars       | 2  | 13 | Policing of speed   | 2  |
| 14 | White Lines         | 1  | 14 | The Street parking  | 1  |
| 15 | Street Lights       | 1  | 15 | 3/2/1 signs         | 1  |