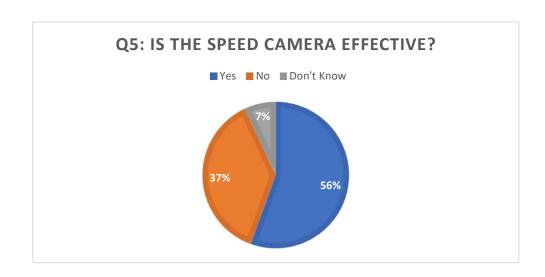

### Q5: Is the speed camera effective?

| · ·        |    |
|------------|----|
| Yes        | 40 |
| No         | 27 |
| Don't Know | 5  |
|            | 72 |

| Q6: Priorities      | #   | %     |
|---------------------|-----|-------|
| Speeding            | 33  | 33.0  |
| Road maintenance    | 11  | 11.0  |
| 30 mph              | 10  | 10.0  |
| Clearer signage     | 8   | 8.0   |
| 20 mph              | 7   | 7.0   |
| Junctions           | 6   | 6.0   |
| Lack of pavement    | 4   | 4.0   |
| Traffic calming     | 4   | 4.0   |
| Quiet Lane          | 4   | 4.0   |
| Hedges / Visibility | 4   | 4.0   |
| Lorries             | 3   | 3.0   |
| School parking      | 2   | 2.0   |
| Policing of speed   | 2   | 2.0   |
| The Street parking  | 1   | 1.0   |
| 3/2/1 signs         | 1   | 1.0   |
|                     | 100 | 100.0 |