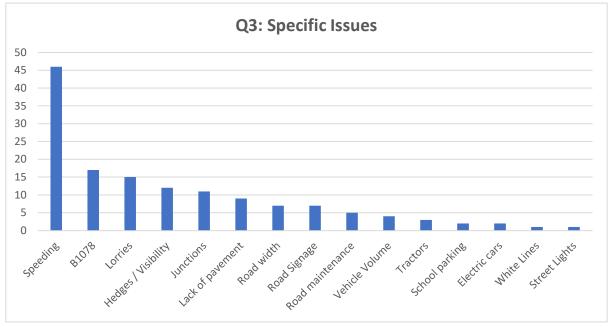

### Q2: Does road safety require attention

| Yes         | 64  |
|-------------|-----|
| No          | 8   |
| No Response | 108 |
|             | 180 |

| Q3: Specific Issues | #   | %     |
|---------------------|-----|-------|
| Speeding            | 46  | 32.4  |
| B1078               | 17  | 12.0  |
| Lorries             | 15  | 10.6  |
| Hedges / Visibility | 12  | 8.5   |
| Junctions           | 11  | 7.7   |
| Lack of pavement    | 9   | 6.3   |
| Road width          | 7   | 4.9   |
| Road Signage        | 7   | 4.9   |
| Road maintenance    | 5   | 3.5   |
| Vehicle Volume      | 4   | 2.8   |
| Tractors            | 3   | 2.1   |
| School parking      | 2   | 1.4   |
| Electric cars       | 2   | 1.4   |
| White Lines         | 1   | 0.7   |
| Street Lights       | 1   | 0.7   |
|                     | 142 | 100.0 |

#### **ORIGINAL RANKINGS BY QUESTION**

|    | Q3: Specific Issues | #  |    | Q6: Priorities      | #  |
|----|---------------------|----|----|---------------------|----|
| 1  | Speeding            | 46 | 1  | Speeding            | 33 |
| 2  | B1078               | 17 | 2  | Road maintenance    | 11 |
| 3  | Lorries             | 15 | 3  | 30 mph              | 10 |
| 4  | Hedges / Visibility | 12 | 4  | Clearer signage     | 8  |
| 5  | Junctions           | 11 | 5  | 20 mph              | 7  |
| 6  | Lack of pavement    | 9  | 6  | Junctions           | 6  |
| 7  | Road width          | 7  | 7  | Lack of pavement    | 4  |
| 8  | Road Signage        | 7  | 8  | Traffic calming     | 4  |
| 9  | Road maintenance    | 5  | 9  | Quiet Lane          | 4  |
| 10 | Vehicle Volume      | 4  | 10 | Hedges / Visibility | 4  |
| 11 | Tractors            | 3  | 11 | Lorries             | 3  |
| 12 | School parking      | 2  | 12 | School parking      | 2  |
| 13 | Electric cars       | 2  | 13 | Policing of speed   | 2  |
| 14 | White Lines         | 1  | 14 | The Street parking  | 1  |
| 15 | Street Lights       | 1  | 15 | 3/2/1 signs         | 1  |

# **RANKINGS COMBINED & SORTED (1 of 2)**

|                     | Q3 Issue | Q6 Priority | Q4 Unsafe | Q6 P2 |
|---------------------|----------|-------------|-----------|-------|
| Speeding            | 1        | 1           | 1         | 1     |
| B1078               | 2        |             | 4         |       |
| Lorries             | 3        | 11          | 5         | 7     |
| Hedges / Visibility | 4        | 10          | 3         | 6     |
| Junctions           | 5        | 6           | 10        | 4     |
| Lack of pavement    | 6        | 7           | 2         | 5     |
| Road width          | 7        |             | 6         |       |
| Road Signage        | 8        | 4           | 8         | 3     |
| Road maintenance    | 9        | 2           | 7         | 2     |
| Vehicle Volume      | 10       |             | 9         |       |
| Tractors            | 11       |             |           |       |
| School parking      | 12       | 12          | 11        | 8     |
| Electric cars       | 13       |             |           |       |
| White Lines         | 14       |             |           |       |
| Street Lights       | 15       |             |           |       |
| All 30              |          | 3           |           |       |
| 20mph               |          | 5           |           |       |
| Calming             |          | 8           |           |       |
| Quiet Lane          |          | 9           |           |       |
| Policing of speed   |          | 13          |           |       |
| The Street parking  |          | 14          |           | 9     |
| 3/2/1 signs         |          | 15          |           |       |