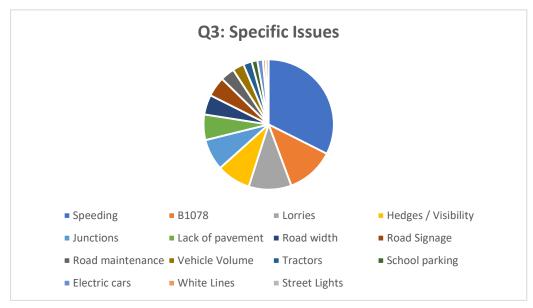

### Q2: Does road safety require attention

| Yes         | 64  |
|-------------|-----|
| No          | 8   |
| No Response | 108 |
|             | 180 |

| Q3: Specific Issues | #   | %     |
|---------------------|-----|-------|
| Speeding            | 46  | 32.4  |
| B1078               | 17  | 12.0  |
| Lorries             | 15  | 10.6  |
| Hedges / Visibility | 12  | 8.5   |
| Junctions           | 11  | 7.7   |
| Lack of pavement    | 9   | 6.3   |
| Road width          | 7   | 4.9   |
| Road Signage        | 7   | 4.9   |
| Road maintenance    | 5   | 3.5   |
| Vehicle Volume      | 4   | 2.8   |
| Tractors            | 3   | 2.1   |
| School parking      | 2   | 1.4   |
| Electric cars       | 2   | 1.4   |
| White Lines         | 1   | 0.7   |
| Street Lights       | 1   | 0.7   |
|                     | 142 | 100.0 |